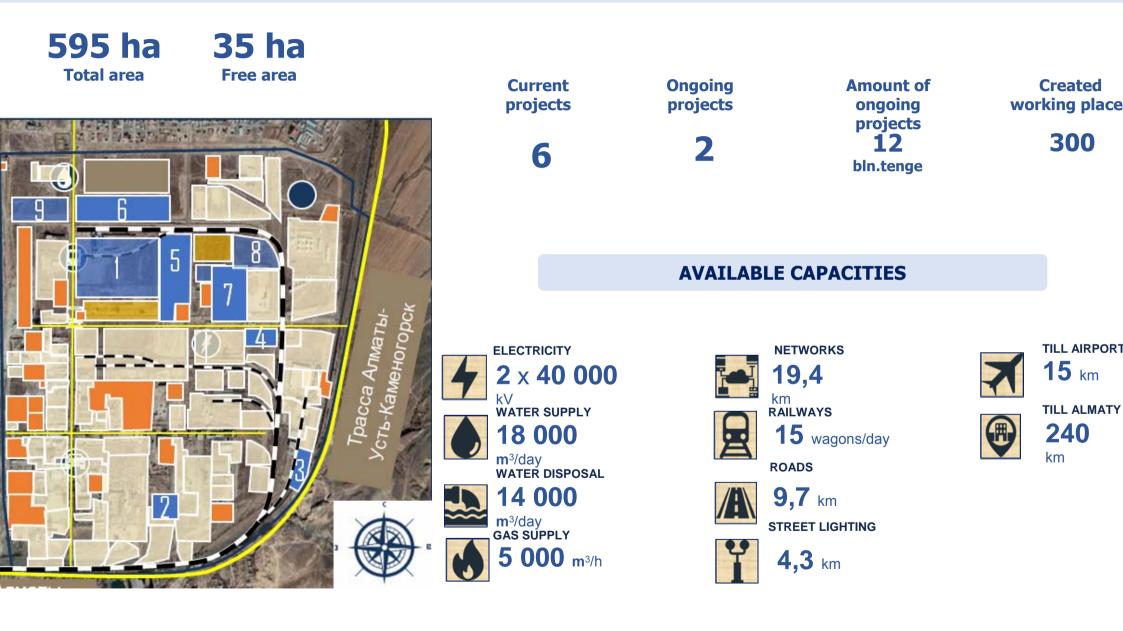

### **IORGOS – EASTERN GATES» SEZ**

#### **INCENTIVES**

**0%** Property tax **NO RENT** on land plots for the medium-term period

#### FREE CUSTOMS ZONE

### ALDYKORGAN» INDUSTRIAL ZONE