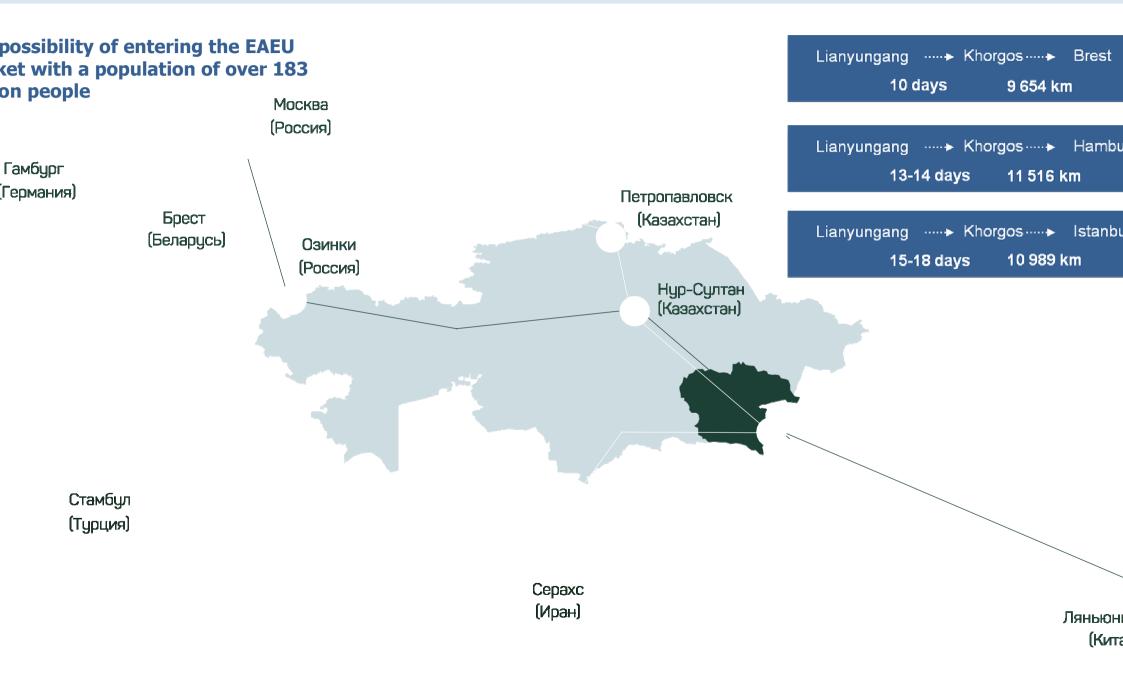

P

**Processing industry** 

## Область Жетысу Алакольский Саркандский Каратальский Аксуский г.Талдыкорган Ескельдинский 0 г.<sup>°</sup> Текели Коксуский Панфиловский Кербулакский • Алматы

### **ESTMENT PORTFOLIO OF JETYSU REGION**

#### **INVESTMENT PORTFOLIO OF JETYSU REGION 2022-2030**

| 270 projects     | <b>1704</b>                   | <b>14 000</b> working places |
|------------------|-------------------------------|------------------------------|
| ONGOING PROJECTS |                               |                              |
| 177<br>projects  | <b>1299</b><br>bln            | 9000<br>working places       |
|                  | WITH FOREIGN<br>PARTICIPATION | 3700<br>working places       |

#### **PROJECTS SCHEDULED FOR COMMISSIONING IN 2022**







### **NSIT POTENTIAL**



### **IORGOS – EASTERN GATES» SEZ**





#### **INCENTIVES**





**0%** Property tax **NO RENT** on land plots for the medium-term period

#### FREE CUSTOMS ZONE

### ALDYKORGAN» INDUSTRIAL ZONE



# IST OF JETYSU REGION PROJECTS, REQUIRING ADDITIONAL FINANCING

## «Tekesu Outdoor Center» LLP - construction of a year-roune tourist ski center Tekeli city

## Cost

**25** bln.tenge 30% own, 70%-the need for investor funds

# Capacity

15 000 visitors per year

**Working places** 

100 people

Land plot

12 000 ha

## Virshki Igor Alikovich" SE- construction and maintenance of cable car, a sports and tourist recreation center Eskeldy district

### Cost

**600** mIn.tenge 00%-the need for investor funds

Capacity

6 000 visitors per seasor

# **Working places**

50 people

Land plot

14 100