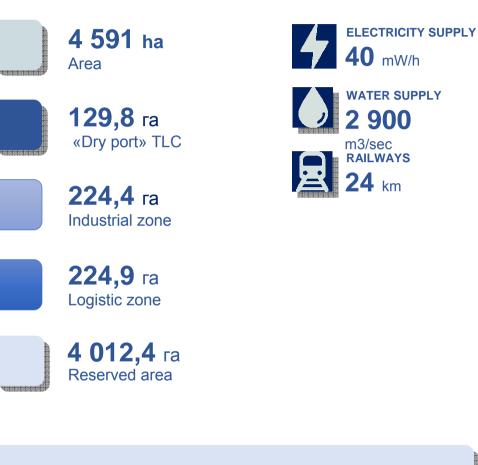

### **IORGOS – EASTERN GATES» SEZ**

#### **INCENTIVES**

**0%** Property tax **NO RENT** on land plots for the medium-term period

#### FREE CUSTOMS ZONE

### ALDYKORGAN» INDUSTRIAL ZONE